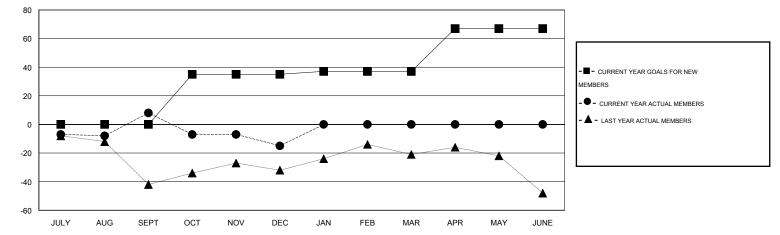

## LOCATION KENTUCKY

Clubs Members RESULTS FOR 2016-2017 RESULTS FOR 2016-2017 NEW CLUB NEW CLUBS DROPPED NET NEW MEMBER CHARTER AND DROPPED NET QUARTER QUARTER GOAL CLUBS GAIN/LOSS GOAL NEW MEMBERS MEMBERS GAIN/LOSS ADDED 0 1 1 0 0 75 67 8 JULY/AUG/SEPT JULY/AUG/SEPT 0 0 0 35 35 58 -23 1 OCT/NOV/DEC OCT/NOV/DEC 0 0 0 0 2 0 0 0 JAN/FEB/MAR JAN/FEB/MAR 1 0 0 0 30 0 0 0 APR/MAY/JUNE APR/MAY/JUNE